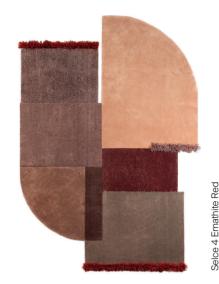

## Selce 4

| Material:    | New Zealand Wool, Hardtwist, Linen and Tencel   |
|--------------|-------------------------------------------------|
| Pile Height: | from 10 to 16 mm, fringes of 75 mm              |
| Type:        | All cut, loop, all cut and loop, relief, shaggy |