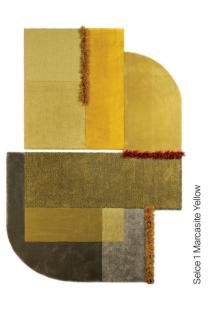

# Selce 1

| Material:    | New Zealand Wool, Hardtwist, Linen and Tencel   |
|--------------|-------------------------------------------------|
| Pile Height: | from 10 to 20 mm, fringes of 75 mm              |
| Type:        | All cut, loop, all cut and loop, relief, shaggy |