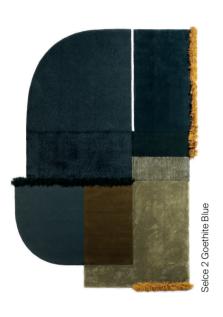

## Selce 2

| Material:    | New Zealand Wool, Hardtwist, Linen and Tencel            |
|--------------|----------------------------------------------------------|
| Pile Height: | from 8 to 20 mm, fringes of 75 mm                        |
| Type:        | All cut, loop, all cut and loop, relief, shaggy, carving |