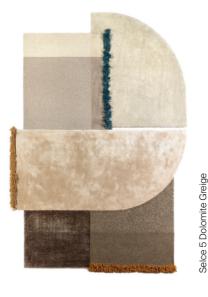

#### Selce 5

| /laterial:   | New Zealand Wool, Hardtwist, Linen and Tencel |
|--------------|-----------------------------------------------|
| Pile Height: | from 10 to 18 mm, fringes of 75 mm            |
| уре:         | All cut, loop, relief, shaggy                 |