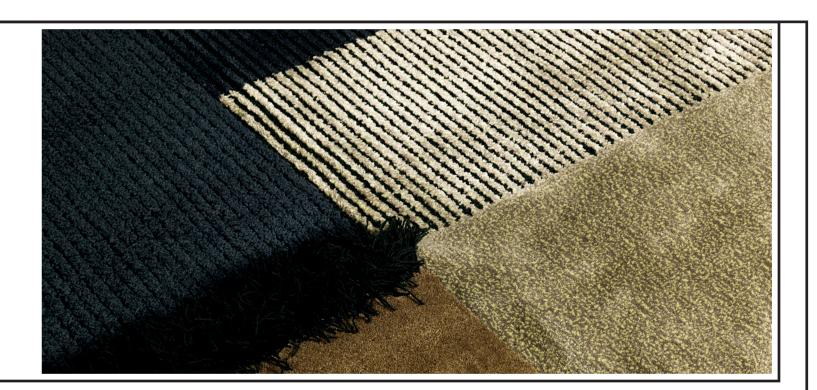

Cfl-s1

MADE IN EUROPE

| Production method: | Hand tufted multi level - All cut, loop, relief and shaggy  |
|--------------------|-------------------------------------------------------------|
| Material:          | New Zealand Wool - Hardtwist - Linen - Tencel - Felted Wool |
| Pile Height:       | Varies depending on the design                              |
| Weight:            | approx 4,0 kg/sqm                                           |
| Edge:              | folded ribbon e fringes                                     |
| Backing:           | Cotton-Polyester canvas                                     |

#### **Features**

Carpet Edition rugs are produced with natural or synthetic fibers. Due to differences in yarn batches and dye lots, colors, shades and structure may vary slightly from the original sample. All natural fibers are photosensitive, it is suggested not to expose them to direct sunlight as it can cause discoloration. Sizes have a tolerance of  $\pm$  5%