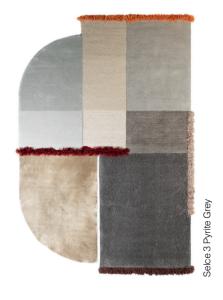

## Selce 3

| Material: New Zealand Wool, Hardtwist, Linen, Tencel and Felted Wool |                                                 |
|----------------------------------------------------------------------|-------------------------------------------------|
| Pile Height:                                                         | from 12 to 20 mm, fringes of 75 mm              |
| Type:                                                                | All cut, loop, all cut and loop, relief, shaggy |