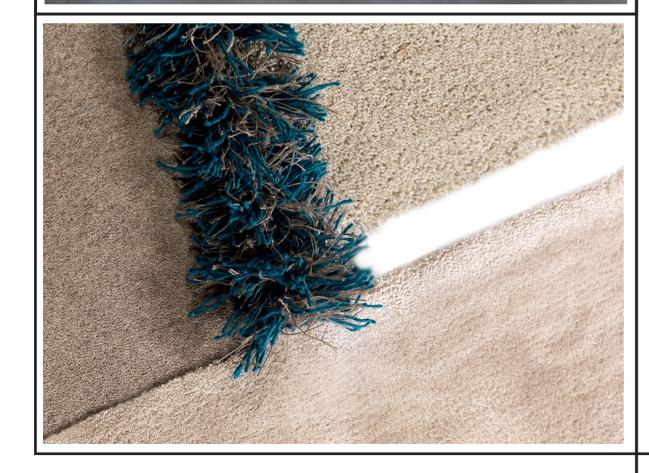

Cfl-s1

MADE IN EUROPE

| Production method: | Hand tufted multi level - All cut, loop, relief and shaggy  |
|--------------------|-------------------------------------------------------------|
| Material:          | New Zealand Wool - Hardtwist - Linen - Tencel - Felted Wool |
| Pile Height:       | Varies depending on the design                              |
| Weight:            | approx 4,0 kg/sqm                                           |
| Edge:              | folded ribbon e fringes                                     |
| Backing:           | Cotton-Polyester canvas                                     |

#### **Features**

Carpet Edition rugs are produced with natural or synthetic fibers. Due to differences in yarn batches and dye lots, colors, shades and structure may vary slightly from the original sample. All natural fibers are photosensitive, it is suggested not to expose them to direct sunlight as it can cause discoloration. Sizes have a tolerance of  $\pm$  5%